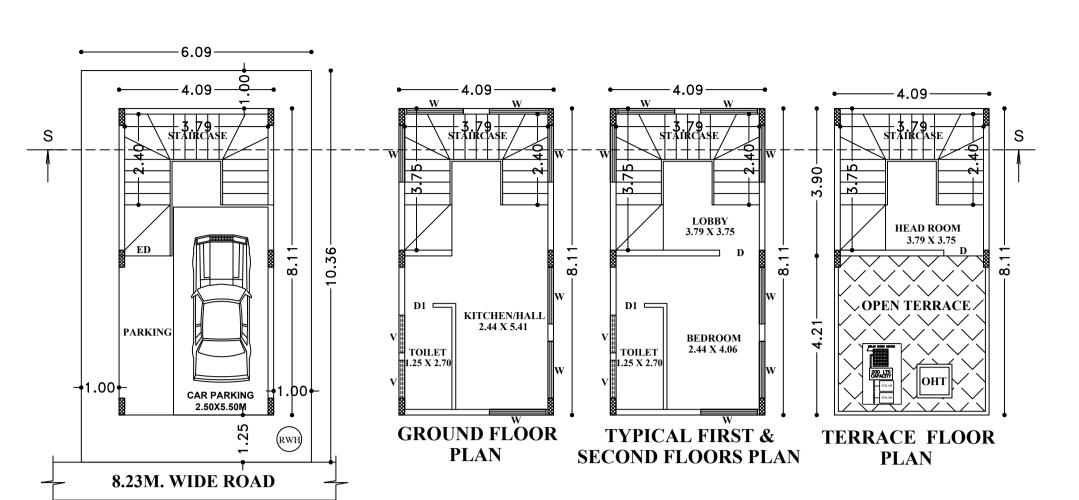

STILT FLOOR

**PLAN** 

| Block :A2 (RESIDENTIAL)     |                                 |                             |         |                               |                |            |
|-----------------------------|---------------------------------|-----------------------------|---------|-------------------------------|----------------|------------|
| Floor Name                  | Total Built Up<br>Area (Sq.mt.) | Deductions (Area in Sq.mt.) |         | Proposed FAR<br>Area (Sq.mt.) | Total FAR Area | Tnmt (No.) |
|                             | Alea (Sq.IIII.)                 | StairCase                   | Parking | Resi.                         | (Sq.mt.)       |            |
| Terrace Floor               | 15.95                           | 15.95                       | 0.00    | 0.00                          | 0.00           | 00         |
| Second Floor                | 33.17                           | 8.87                        | 0.00    | 24.30                         | 24.30          | 00         |
| First Floor                 | 33.17                           | 8.87                        | 0.00    | 24.30                         | 24.30          | 00         |
| Ground Floor                | 33.17                           | 9.05                        | 0.00    | 24.12                         | 24.12          | 01         |
| Stilt Floor                 | 33.17                           | 9.05                        | 24.12   | 0.00                          | 0.00           | 00         |
| Total:                      | 148.63                          | 51.79                       | 24.12   | 72.72                         | 72.72          | 01         |
| Total Number of Same Blocks | 1                               |                             |         |                               |                |            |
| Total:                      | 148.63                          | 51.79                       | 24.12   | 72.72                         | 72.72          | 01         |

## UnitBUA Table for Block :A2 (RESIDENTIAL)

ISO\_A1\_(841.00\_x\_594.00\_MM)

| FLOOR                        | Name                 | UnitBUA Type | UnitBUA Area | Carpet Area | No. of Rooms | No. of Tenement |
|------------------------------|----------------------|--------------|--------------|-------------|--------------|-----------------|
| GROUND<br>FLOOR PLAN         | SPLIT split tenement | FLAT         | 99.51        | 88.80       | 2            | 1               |
| TYPICAL - 1&<br>2 FLOOR PLAN | SPLIT split tenement | FLAT         | 0.00         | 0.00        | 3            | 0               |
| Total:                       | -                    | -            | 99.51        | 88.80       | 8            | 1               |

## Block USE/SUBUSE Details

| Block Name       | Block Use   | Block SubUse                | Block Structure        | Block Land Use<br>Category |
|------------------|-------------|-----------------------------|------------------------|----------------------------|
| A2 (RESIDENTIAL) | Residential | Plotted Resi<br>development | Bldg upto 11.5 mt. Ht. | R                          |

# **FAR &Tenement Details**

| Block               | No. of Same<br>Bldg | Total Built Up<br>Area (Sq.mt.) | Deductions (Area in Sq.mt.) |         | Proposed FAR<br>Area<br>(Sq.mt.) | Total FAR<br>Area (Sq.mt.) |      |
|---------------------|---------------------|---------------------------------|-----------------------------|---------|----------------------------------|----------------------------|------|
|                     |                     |                                 | StairCase                   | Parking | Resi.                            |                            |      |
| A2<br>(RESIDENTIAL) | 1                   | 148.63                          | 51.79                       | 24.12   | 72.72                            | 72.72                      | 01   |
| Grand Total:        | 1                   | 148.63                          | 51.79                       | 24.12   | 72.72                            | 72.72                      | 1.00 |