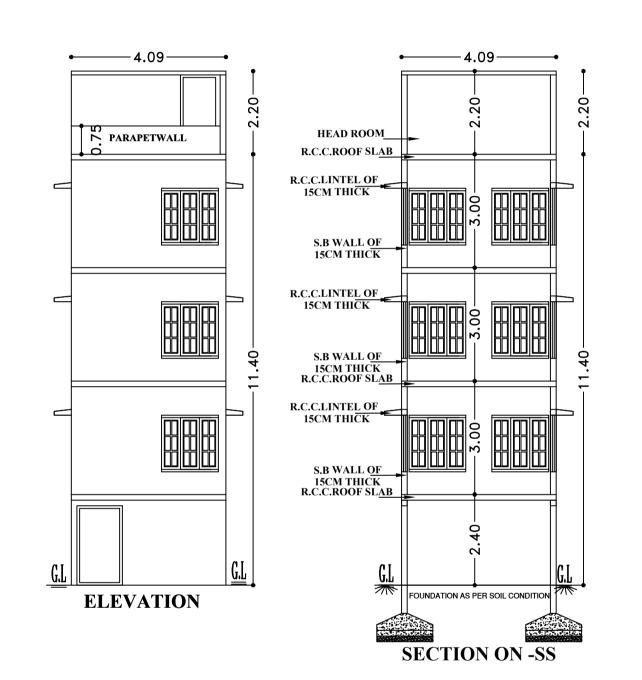

the second instance and cancel the registration if the same is repeated for the third time. 16.Technical personnel, applicant or owner as the case may be shall strictly adhere to the duties and responsibilities specified in Schedule - IV (Bye-law No. 3.6) under sub section IV-8 (e) to (k). 17. The building shall be constructed under the supervision of a registered structural engineer. 18.On completion of foundation or footings before erection of walls on the foundation and in the case of columnar structure before erecting the columns "COMMENCEMENT CERTIFICATE" shall be obtained.